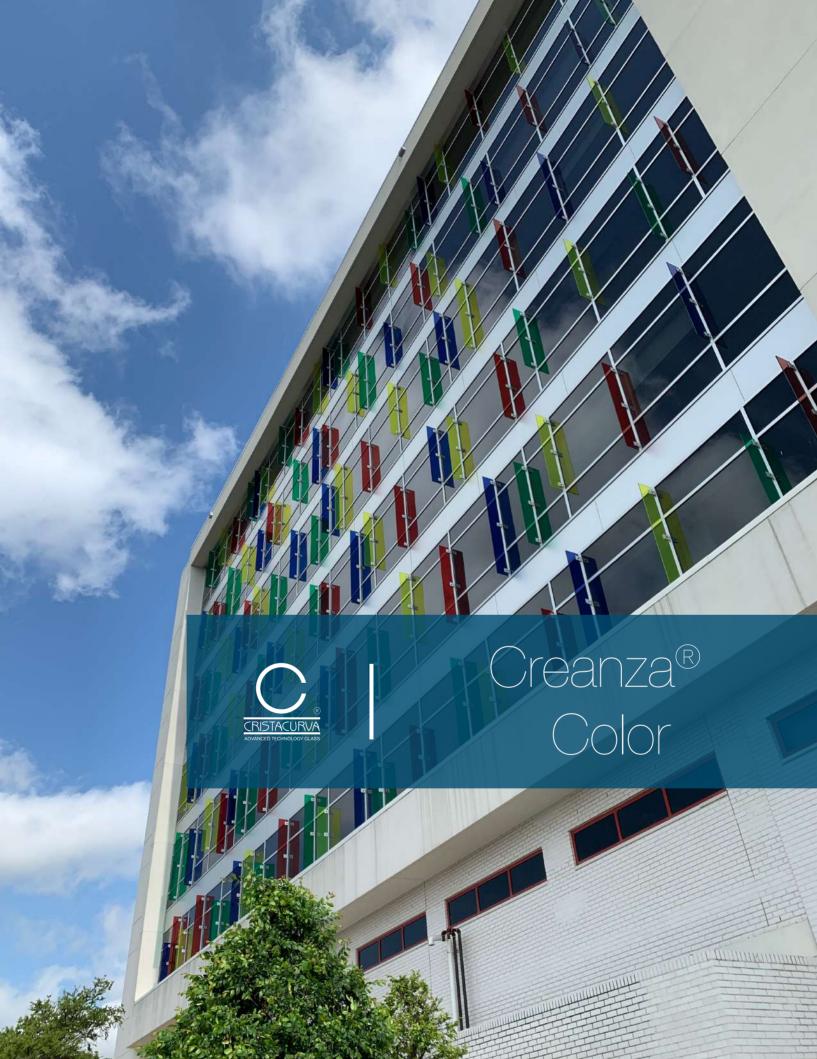

Colored Laminated Glass. An artistically inspired product line with numerous color possibilities and opacity options for your selection.

The Creanza® Color spectrum options are endless and densities range from opaque to glowing luminousness transparencies. From wall surfaces, to back-lit glowing applications, this product line will illuminate any design space.