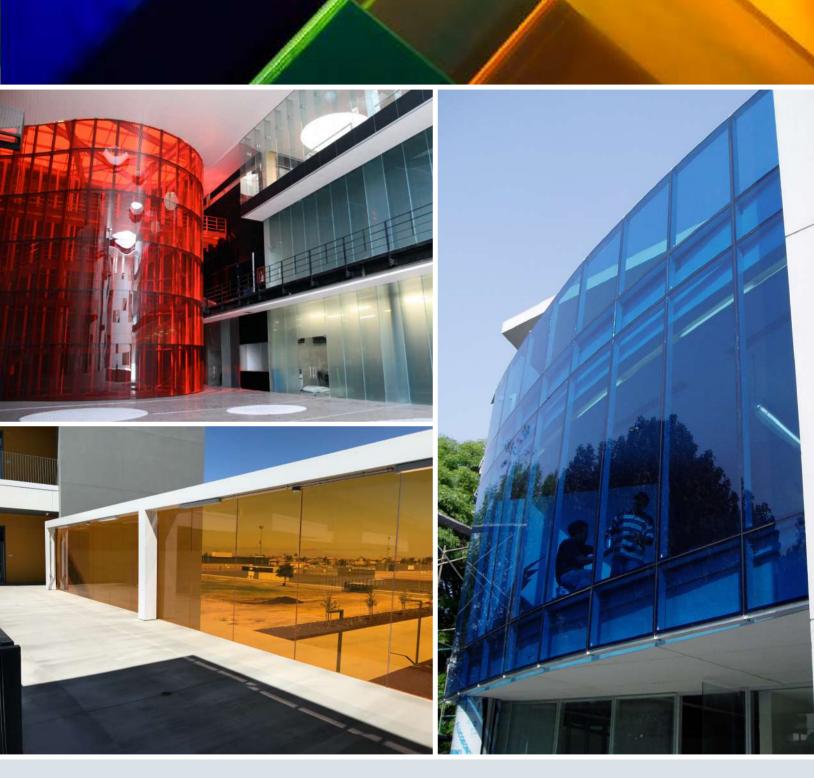

Colored Laminated Glass. An artistically inspired product line with numerous color possibilities and opacity options for your selection.

The Creanza® Color spectrum options are endless and densities range from opaque to glowing luminousness transparencies. From wall surfaces, to back-lit glowing applications, this product line will illuminate any design space.