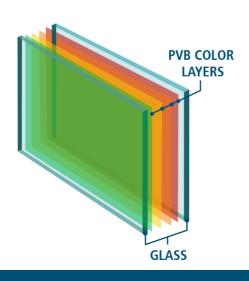

Colored Laminated Glass. An artistically inspired product line with numerous color possibilities and opacity options for your selection.

The Creanza® Color spectrum options are endless and densities range from opaque to glowing luminousness transparencies. From wall surfaces, to back-lit glowing applications, this product line will illuminate any design space.

## Size Limitations



96" (2.45m

# Composition



### **Manufacturing Capabilities**

- All glass colors
- 1/4" to 3/4"
- **▼** Flat
- Curved
- Low E
- ▼ Holes, notches & cut-outs
- Edge Finishes
- Laminated
- **✓** IGU

#### **Laminated Glass Notes:**

**Glass Thickness:** 

Min: 1/4" + 1/4" Max: 4"

#### Colors:

Matching Color Posibilities: Pantone RAL



#### **IGUs Notes:**

Glass Thickness: Min: 1/4" + 1/4"

**Triple IGUs Available** 



Please contact our Sales Team regarding any specific design criteria or quoting considerations you may have.

Contact: sales@cristacurva.com

Toll Free: 866.827.6049