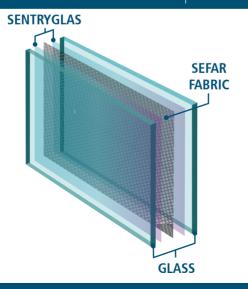

# Composition

Creanza® Encast SEFAR is a multifaceted laminated glass with a high quality metal coated fabric interlayer available in countless decorative finishes.

Creates unique depth within glass and enhances thermal performance.