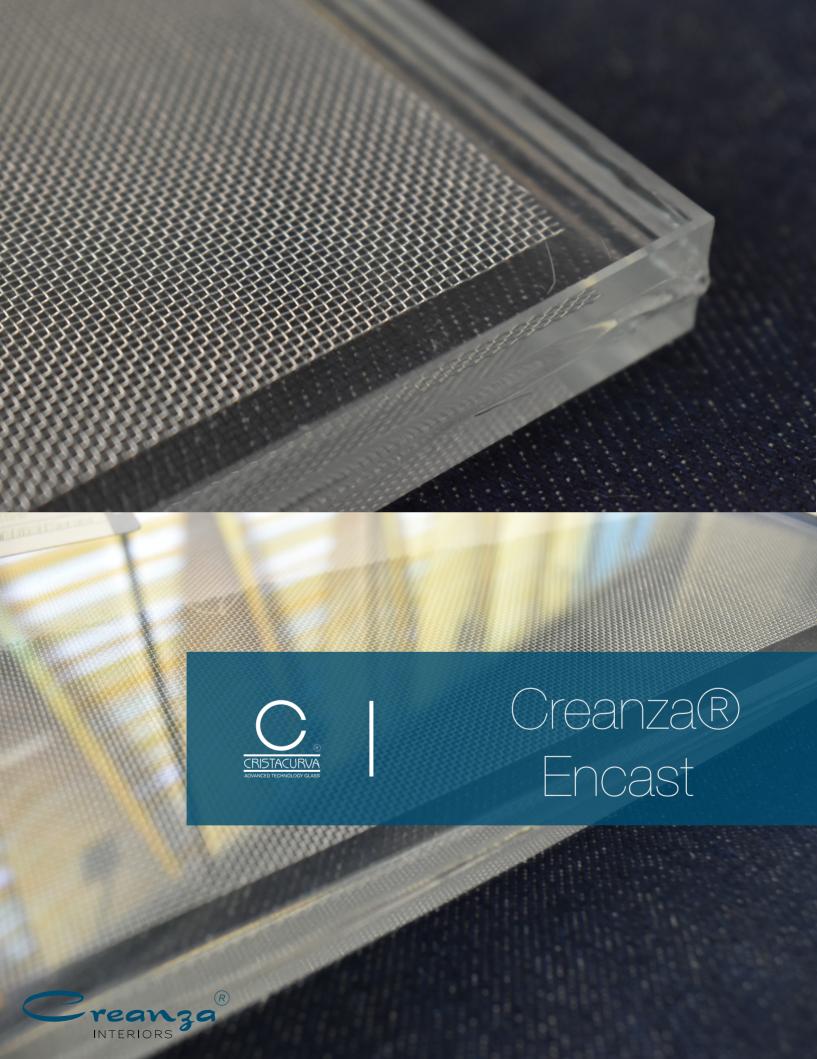

Creanza® Encast SEFAR is a multifaceted laminated glass with a high quality metal coated fabric interlayer available in countless decorative finishes.

Creates unique depth within glass and enhances thermal performance.

Allows for an exterior reflective design option while enabling vision from the interior side.

The perfect combination of Design & Functionality.