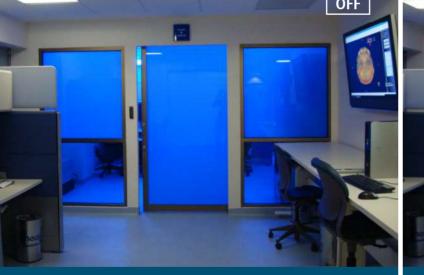

Switchable laminated glass that changes light transmittance instantly from a white translucent opacity to visible transparency. This transformation is possible with the combination of a unique liquid crystal interlayer lamination and electricity.

An innovative glass that is Privacy, Security, Visionary, Functionality All-In-One.

With just the flip of a switch, you can turn privacy walls to windows of light, creating new architectural design possibilities.

80% (On) 65% (Off)

Haze:

5% (On) 95% (Off)

**Switching Time:** 

0.02 seconds