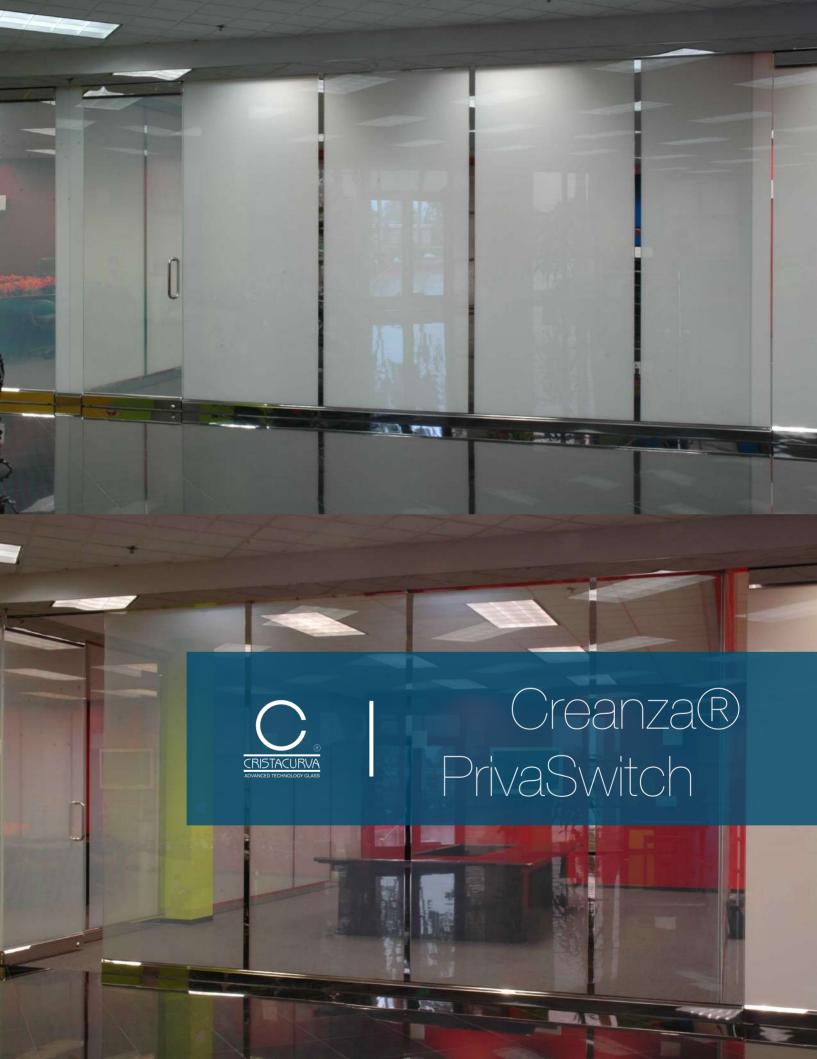

Switchable laminated glass that changes light transmittance instantly from a white translucent opacity to visible transparency. This transformation is possible with the combination of a unique liquid crystal interlayer lamination and electricity.

An innovative glass that is Privacy, Security, Visionary, Functionality All-In-One.

With just the flip of a switch, you can turn privacy walls to windows of light, creating new architectural design possibilities.