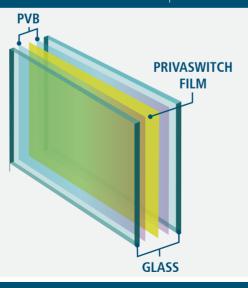

Switchable laminated glass that changes light transmittance instantly from a white translucent opacity to visible transparency. This transformation is possible with the combination of a unique liquid crystal interlayer lamination and electricity.

An innovative glass that is Privacy, Security, Visionary, Functionality All-In-One.

With just the flip of a switch, you can turn privacy walls to windows of light, creating new architectural design possibilities.

## Size Limitations



72" (1.82m)

# Composition



## **Manucturing Capabilities**

- All glass colors
- **1/4"** to 3/4"
- **V** Flat
- Curved
- Low E
- **✓** Holes, notches & cut-outs
- Edge Finishes
- Tempered
- **✓** IGU

### **Laminated Glass Notes:**

**Glass Thickness:** 

Min: 1/4" + 1/4" Max: 4"

**Driving Voltage:** 

110 volts A.C.

**Power Consumption:** 

3.5-5 w/m<sup>2</sup>

**Light Transmittance:** 

80% (On) 65% (Off)

Haze:

5% (On) 95% (Off)

**Switching Time:** 

0.02 seconds



#### **IGUs Notes:**

Glass Thickness: Min: 1/4" + 1/4"

**Triple IGUs Available** 







Please contact our Sales Team regarding any specific design criteria or quoting considerations you may have.

Contact: sales@cristacurva.com

Toll Free: 866.827.6049