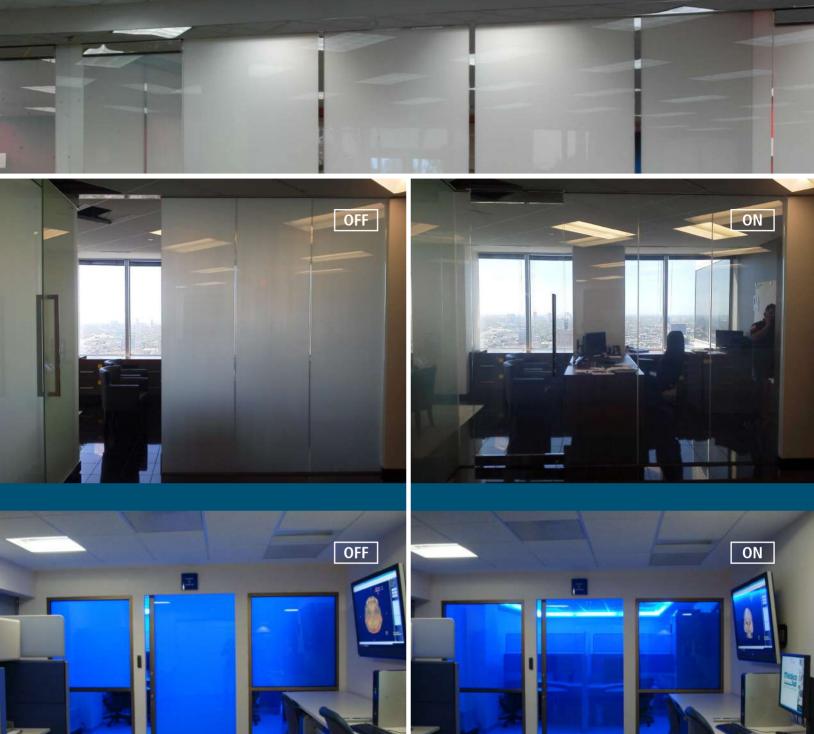

Switchable laminated glass that changes light transmittance instantly from a white translucent opacity to visible transparency. This transformation is possible with the combination of a unique liquid crystal interlayer lamination and electricity.

An innovative glass that is Privacy, Security, Visionary, Functionality All-In-One.

With just the flip of a switch, you can turn privacy walls to windows of light, creating new architectural design possibilities.

80% (On) 65% (Off)

Haze:

5% (On) 95% (Off)

**Switching Time:** 

0.02 seconds