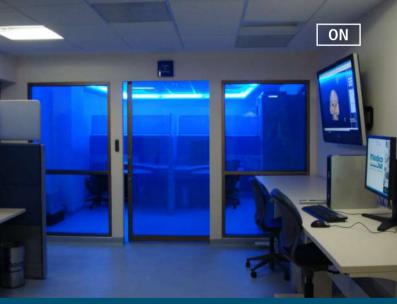

Switchable laminated glass that changes light transmittance instantly from a white translucent opacity to visible transparency. This transformation is possible with the combination of a unique liquid crystal interlayer lamination and electricity.

An innovative glass that is Privacy, Security, Visionary, Functionality All-In-One.

With just the flip of a switch, you can turn privacy walls to windows of light, creating new architectural design possibilities.

80% (On) 65% (Off)

Haze:

5% (On) 95% (Off)

**Switching Time:** 

0.02 seconds